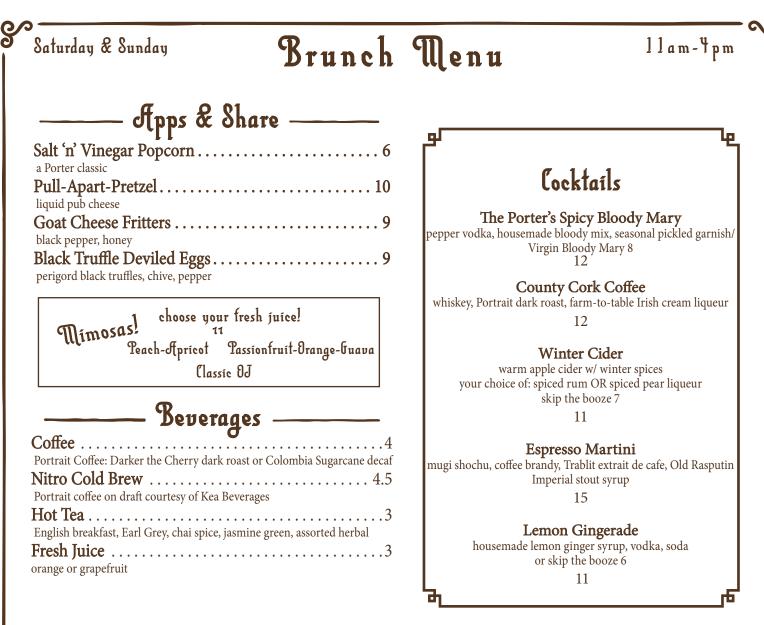

## Mains

| Lil' Gem & Baby Kale Salad                                                                |  |
|-------------------------------------------------------------------------------------------|--|
| goddess dressing, veggies, crunchy bread, American parmesan                               |  |
| Biscuits 'n' Gravy                                                                        |  |
| buttermilk biscuits, house sausage gravy                                                  |  |
| Porter Hash                                                                               |  |
| poached eggs, slow roasted pork, potatoes, chilies, onions, pepper jus, parmesan          |  |
| Dutch Baby                                                                                |  |
| fontina, g