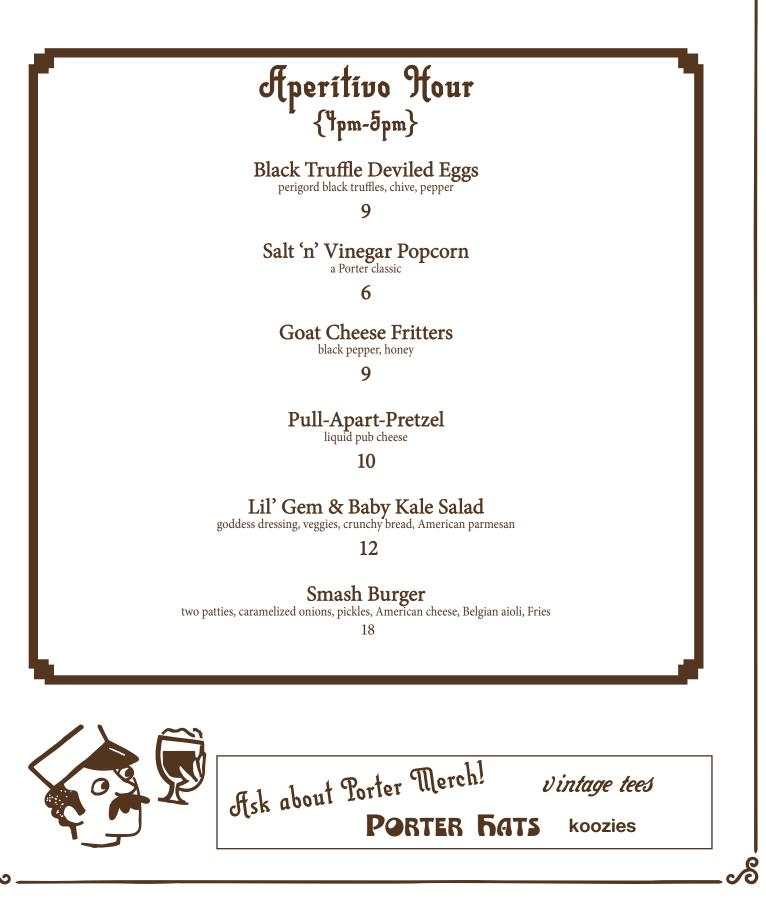

|   |
| White Corn Grits.                                           |   |
| Buttermilk Biscuit                                          |   |
| Sausage Gravy   house sage breakfast sausage, sawmill gravy | 4 |

# Mine

### Rose

### White

**Camino Domitia Picpoul de Pinet, '22**.....13/52 spring flowers & minerality/ clean & bracing acidity/ melon & stone fruit/ Languedoc-Rousillon, France

**Emilio Moro Polvorete Godello, '23**.....14/56 white fruits & light citrus on the nose/ round minerality w/ a balance of acidity & body/ refreshing, easy-drinker/ Bierzo, Spain

#### **Lubanzi Raincoat Pet-Nat, '21**.....15/60 a bright, beautiful & funky marvel/reminiscent of wild strawberries & grapefruit/ Western Cape, South Africa

#### Red

Bubbles

luxurious/ Apalta, Colchagua Valley, Chile